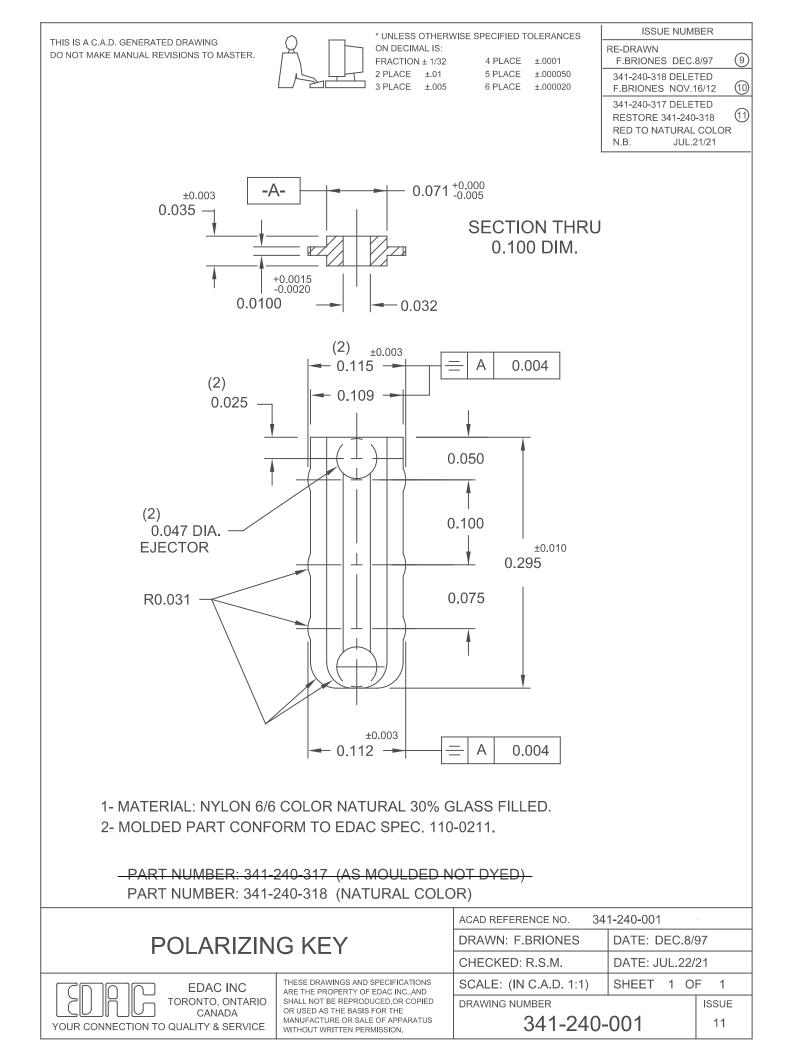

|                                                                                                                                                                                                                              | 161 Alden Road, Units 7 & 8, Markham, Ontario Canada L3R 3W7   Tel: +1 416 754-3322 Fax: +1 416-754-3299   Email: info@edac.net http://www.edac.net   ENGINEERING CHANGE NOTICE |                    |                           |                    |                             |  |
|------------------------------------------------------------------------------------------------------------------------------------------------------------------------------------------------------------------------------|---------------------------------------------------------------------------------------------------------------------------------------------------------------------------------|--------------------|---------------------------|--------------------|-----------------------------|--|
| -                                                                                                                                                                                                                            |                                                                                                                                                                                 |                    |                           | Date:              | Document Number             |  |
| Originator:                                                                                                                                                                                                                  | Harsh Patel                                                                                                                                                                     |                    | July 22, 2021             | ECN20210722-00     |                             |  |
| Phone No.                                                                                                                                                                                                                    | (416) 754-3322                                                                                                                                                                  |                    |                           |                    |                             |  |
| Email Address:                                                                                                                                                                                                               | hpatel@edac.net                                                                                                                                                                 |                    | Revision Numbe            | r SHEET            |                             |  |
| Department -                                                                                                                                                                                                                 | ENGINEERING                                                                                                                                                                     |                    | 1                         | 1 of 2             |                             |  |
| CHANGE TYPE                                                                                                                                                                                                                  |                                                                                                                                                                                 |                    |                           |                    |                             |  |
| CLASS I Customer notification and approval required prior to implementation                                                                                                                                                  |                                                                                                                                                                                 |                    |                           |                    |                             |  |
| X CLASS II                                                                                                                                                                                                                   | X CLASS II Customer notification only, no approval required                                                                                                                     |                    |                           |                    |                             |  |
| CLASS III                                                                                                                                                                                                                    | CLASS III No customer notification required                                                                                                                                     |                    |                           |                    |                             |  |
| REASON OF CHANGE                                                                                                                                                                                                             |                                                                                                                                                                                 |                    |                           |                    |                             |  |
| 1) Discontinuance / End of Life of part number- 341-240-317.<br>2) Colour changed for part number- 341-240-318 from red colour to natural colour.                                                                            |                                                                                                                                                                                 |                    |                           |                    |                             |  |
| DESCRIPTION OF CHANGE:                                                                                                                                                                                                       |                                                                                                                                                                                 |                    |                           |                    |                             |  |
| 1. Part number- 341-240-317 is obsolete. part number- 341-240-317 is replaced by part number- 341-240-318. They are both identical.                                                                                          |                                                                                                                                                                                 |                    |                           |                    |                             |  |
| 2. Colour changed for part number- 341-240-318 from red colour to natural colour as a part of an internal improvement.                                                                                                       |                                                                                                                                                                                 |                    |                           |                    |                             |  |
| Note:- There is no change in Form, Fit and Function.                                                                                                                                                                         |                                                                                                                                                                                 |                    |                           |                    |                             |  |
| 3. Effective implementation to distribution is on July 22, 2021.                                                                                                                                                             |                                                                                                                                                                                 |                    |                           |                    |                             |  |
| PARTIES AFFECTED                                                                                                                                                                                                             |                                                                                                                                                                                 |                    |                           |                    |                             |  |
| X Customer<br>X Distributor<br>Suppliers                                                                                                                                                                                     | s                                                                                                                                                                               | NOF<br>MH<br>X ETW | RCOMP<br>/                |                    | X ECA<br>X EDG<br>X EDAC UK |  |
| KEY TARGET DUE DATES IF CHANGE IS APPROVED TO PROCEED (check if applicable and show target dates as known)   Submit Quote PPAP from Supplier   Prod. Trial Run MRD of Production Parts   Run at Rate MRD of Production Parts |                                                                                                                                                                                 |                    |                           |                    |                             |  |
| ACKNOWLEDGEMENT FOR ECN INITIATION: (OPTIONALS) STATUS                                                                                                                                                                       |                                                                                                                                                                                 |                    |                           |                    |                             |  |
| Tooling Rep<br>Mfg Eng Rep                                                                                                                                                                                                   |                                                                                                                                                                                 |                    | ss Eng Rep<br>ies Rep     |                    | APPROVED                    |  |
| Production Rep                                                                                                                                                                                                               |                                                                                                                                                                                 | Sales              | Rep.                      |                    | CCS CHANGE REQUEST #        |  |
| Materials Rep<br>Quality Rep                                                                                                                                                                                                 |                                                                                                                                                                                 |                    | ct Eng. Rep.<br>asing Rep |                    |                             |  |
| APPROVALS FOR ECN INITIATION (REQUIRED)                                                                                                                                                                                      |                                                                                                                                                                                 |                    |                           |                    |                             |  |
|                                                                                                                                                                                                                              |                                                                                                                                                                                 |                    |                           |                    | Change REJECTED by:         |  |
| Presid                                                                                                                                                                                                                       | dent                                                                                                                                                                            |                    | Manager                   | Ronnie Sta. Monica | Rejected Date:              |  |
| Vice Presid                                                                                                                                                                                                                  |                                                                                                                                                                                 |                    | Mechanical<br>Engineer    | Harsh Patel        |                             |  |
|                                                                                                                                                                                                                              | TWO SIGNATURES REQUIR                                                                                                                                                           |                    |                           |                    |                             |  |