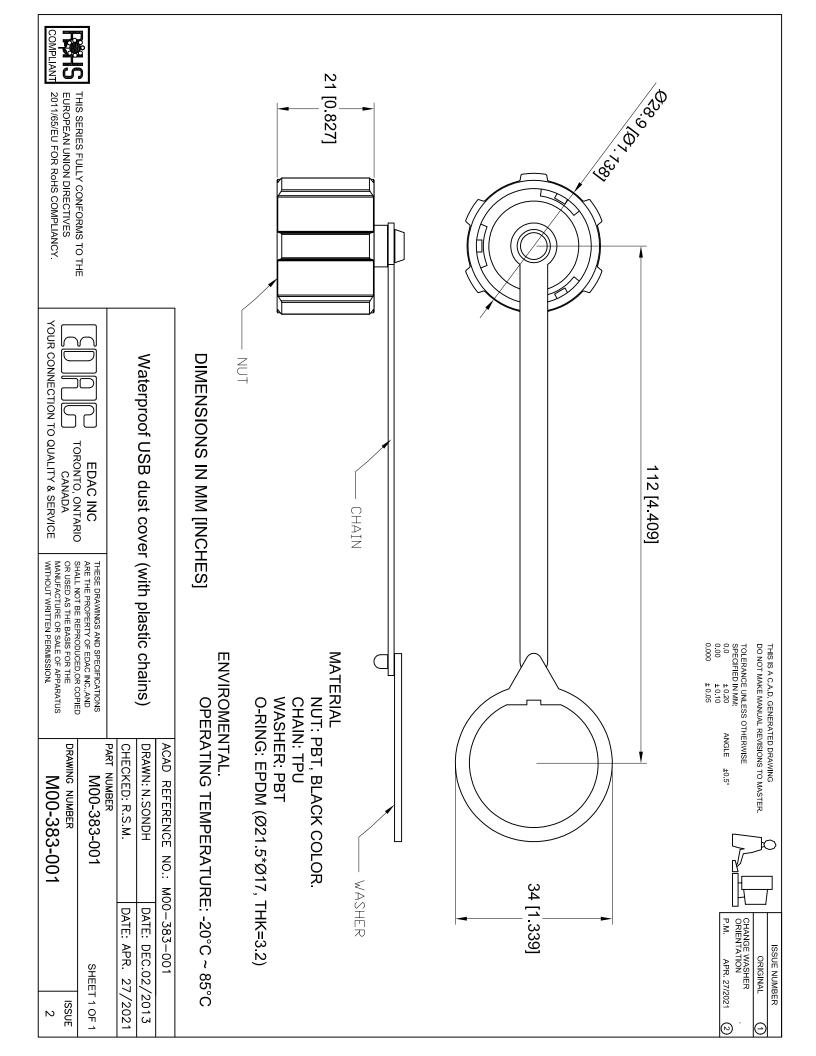

## 161 Alden Road, Units 7 & 8, Markham, Ontario Canada L3R 3W7 Tel: +1 416 754-3322 Fax: +1 416-754-3299 Email: info@edac.net http://www.edac.net ENGINEERING CHANGE NOTICE

|                                                                                                                                                                                                                      |                                                                                                             |                                                                            | Date:                        | Document Number                                                            |
|----------------------------------------------------------------------------------------------------------------------------------------------------------------------------------------------------------------------|-------------------------------------------------------------------------------------------------------------|----------------------------------------------------------------------------|------------------------------|----------------------------------------------------------------------------|
| Originator:                                                                                                                                                                                                          | Hars                                                                                                        | h Patel                                                                    | April 29, 2021               | ECN20210429-00                                                             |
| Phone No. (416) 754-3322                                                                                                                                                                                             |                                                                                                             | April 23, 2021                                                             | 201420210423-00              |                                                                            |
| Email Address:                                                                                                                                                                                                       | Hpatel@edac.net                                                                                             |                                                                            | Revision Number              | SHEET                                                                      |
| Department                                                                                                                                                                                                           | ENGIN                                                                                                       | IEERING                                                                    | 1                            | 1 of 2                                                                     |
| CHANGE TYPE  CLASS I Customer notification and approval required prior to implementation  X CLASS II Customer notification only, no approval required  CLASS III No customer notification required  REASON OF CHANGE |                                                                                                             |                                                                            |                              |                                                                            |
| Improvement done for M00                                                                                                                                                                                             | l-383-001(Waterproof USB d                                                                                  | ust cover with plastic chains) so                                          | that Platic chain won't be   | twisted when being fitted in the connector.                                |
| DESCRIPTION OF CHANGE                                                                                                                                                                                                | GE:                                                                                                         |                                                                            |                              |                                                                            |
| Washer Orientation                                                                                                                                                                                                   | Changed (Improvement) so the                                                                                | hat Plastic chain will not be twist                                        | ted when being fitted in the | e connector.                                                               |
| Old Drawing No<br>M00-383-001, Rev-01                                                                                                                                                                                |                                                                                                             |                                                                            | New Drawing<br>M00-383-001,  | No                                                                         |
| 21 (p.827) NUT                                                                                                                                                                                                       | COMIN MATERIA.  MATERIA.  CHAN TRUIS  CHAN TRUIS  CHAN TRUIS  CHAN TRUIS  O ARRO. EPOM (821.5/917, THK-3.2) | Washer Orientation in old revision                                         | 112 (4.400)                  | MATERIAL NUTL FET BLACK COLOR. WASHER PBT ORING: EPDM (021.5'917, THK-3.2) |
| 2. Effective implementation to distribution is on April 29, 2021  Note:- There is no any change in form, fit and function.                                                                                           |                                                                                                             |                                                                            |                              |                                                                            |
| PARTIES AFFECTED                                                                                                                                                                                                     |                                                                                                             |                                                                            |                              |                                                                            |
| X Customer X Distributo Suppliers                                                                                                                                                                                    | rs                                                                                                          | NORCOMP<br>MH<br>X ETW                                                     | E                            | X ECA<br>X EDG<br>X EDAC UK                                                |
| KEY TARGET DUE DATES IF CHANGE IS APPROVED TO PROCEED (check if applicable and show target dates as known)  Submit Quote PPAP from Supplier MRD of Production Parts  MRD of Production Parts                         |                                                                                                             |                                                                            |                              |                                                                            |
| ACKNOWLEDGEMENT FOR ECN INITIATION: (OPTIONALS)                                                                                                                                                                      |                                                                                                             |                                                                            |                              | STATUS                                                                     |
| Tooling Rep Mfg Eng Rep Production Rep Materials Rep Quality Rep                                                                                                                                                     |                                                                                                             | Process Eng Rep Facilities Rep Sales Rep. Product Eng. Rep. Purchasing Rep |                              | PPROVED  CS CHANGE REQUEST #                                               |
| APPROVALS FOR ECN INITIATION (REQUIRED)  REJECTED                                                                                                                                                                    |                                                                                                             |                                                                            |                              |                                                                            |
| Pres                                                                                                                                                                                                                 |                                                                                                             | Engineering Manager                                                        | Ronnie Sta. Monica           | hange REJECTED by:                                                         |
| Vice Pres                                                                                                                                                                                                            | Bob Sakitkovski                                                                                             | Mechanical Engineer                                                        | Harsh Patel                  |                                                                            |