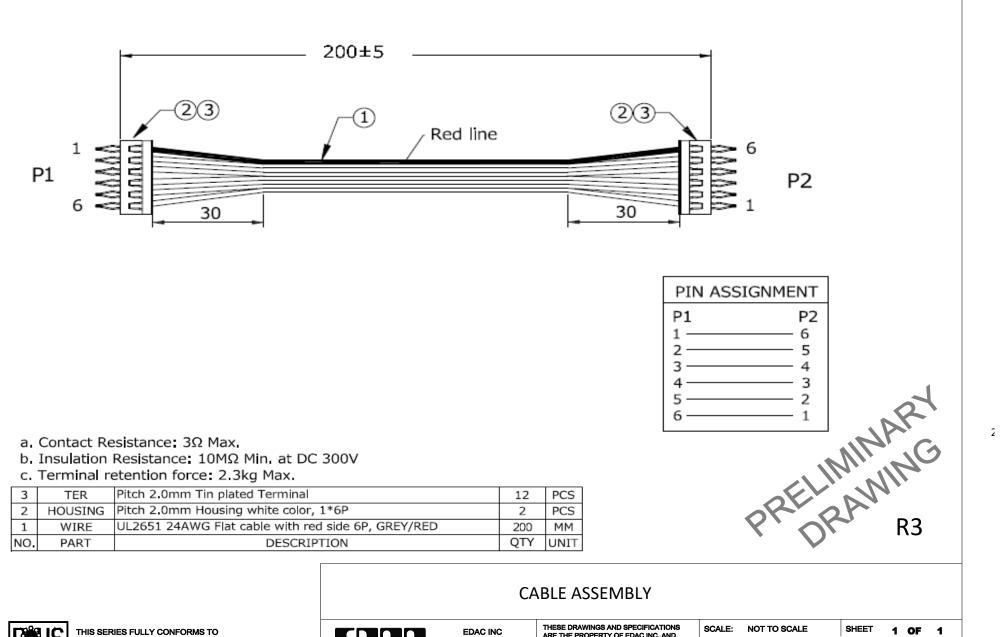

| SCALE: NOT TO SCA | LE SHEET    | 1 | OF | 1 |
|-------------------|-------------|---|----|---|
| DRAWING NUMBER:   | 628-001-512 |   |    |   |
| PART NUMBER:      | 628-001-512 |   |    |   |