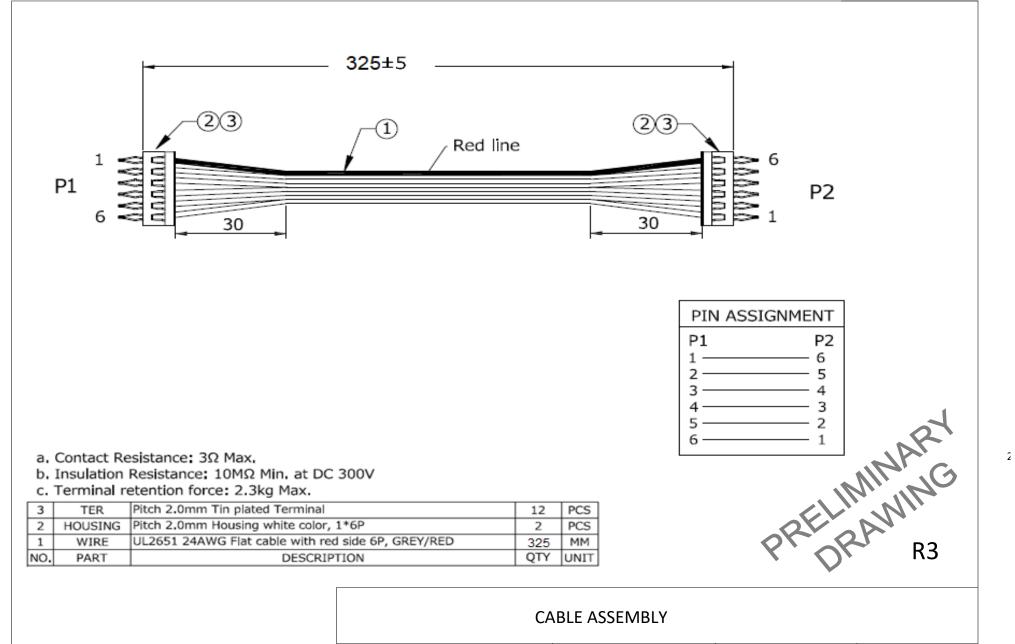

| SCALE: NOT TO SCAL | E SHEE    | <sup>T</sup> 1 | OF | 1 |
|--------------------|-----------|----------------|----|---|
| DRAWING NUMBER:    | 628-001-5 | 11             |    |   |
| PART NUMBER:       | 628-001-5 | 11             |    |   |