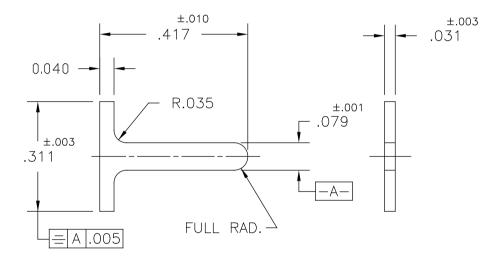

NOTES:

- 1. PART NUMBER 342-240-318 MATERIAL: NYLON 6/6 NATURAL
- 2. PART NUMBER 342-240-318N MATERIAL: NEMA GRADE G-10 EPOXY MEDIUM GLASS CLOTH CONSTRUCTION PER MIL-P-18177, TYPE GEE
- 3. PART NUMBER 342-240-318 MADE FROM 345-241-318 PART NUMBER 342-240-318N MADE FROM 336-240-318

|                    |                                      |                                                                                                                                                                                                                | ACAD REFERENCE NO. 342-240-318 |            |       |
|--------------------|--------------------------------------|----------------------------------------------------------------------------------------------------------------------------------------------------------------------------------------------------------------|--------------------------------|------------|-------|
| 342 POLARIZING TAB |                                      |                                                                                                                                                                                                                | DRAWN: F.BRIONES               | DATE: FEB. | 18/02 |
|                    |                                      |                                                                                                                                                                                                                | CHECKED: DATE:                 |            |       |
|                    |                                      | THESE DRAWINGS AND SPECIFICATIONS<br>ARE THE PROPERTY OF EDAC INC.,AND<br>SHALL NOT BE REPRODUCED,OR COPIED<br>OR USED AS THE BASIS FOR THE<br>MANUFACTURE OR SALE OF APPARATUS<br>WITHOUT WRITTEN PERMISSION. | SCALE: (IN C.A.D. 1:1)         | SHEET 1 C  | F 1   |
|                    | YOUR CONNECTION TO QUALITY & SERVICE |                                                                                                                                                                                                                | DRAWING NUMBER                 |            | ISSUE |
|                    |                                      |                                                                                                                                                                                                                | 342-240-318                    |            | 13    |